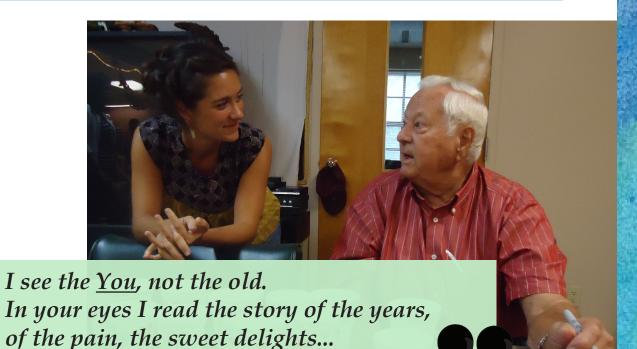

- BERT KRUGER SMITH, AGE CO-FOUNDER

Keith recently retired from a successful career within the software industry, which included a position with NASA. Keith has a diagnosis of Mild Cognitive Impairment (MCI), a common precursor to dementia. Through AGE's Early Memory Loss Support (EMLS), he is adjusting to his changing capabilities and enjoying the support of others who are also living with early memory loss. This is part of a letter Keith wrote:

The Early Memory Loss Program became a part of AGE in January 2012. It was founded by the Westlake Presbyterian Church.

KEITH'S STORY